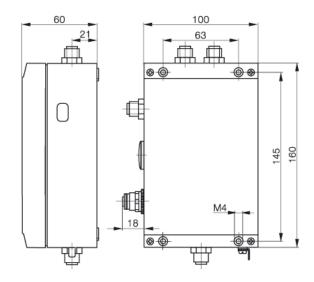

## **Technical Data**

| Size                     | 160x100x60                                                  |
|--------------------------|-------------------------------------------------------------|
| Function                 | read/write                                                  |
| Supply Voltage           | 24 V DC ±20%                                                |
| Ripple                   | <10%                                                        |
| Current draw             | <400mA                                                      |
| Operating temperature    | 060°C                                                       |
| Storage temperature      | 060°C                                                       |
| Protection per IEC 60529 | IP 65 / NEMA 12                                             |
| Read/Write Head ports    | 2 external                                                  |
| Connection               | Connector round 4-pin, D-coded,                             |
|                          | 1 Connector round 5-pin,                                    |
|                          | 1 Connector round 4-pin                                     |
| Connection               | 2 Read/Write Heads BIS S-3                                  |
| Interface/Software       | Ethernet TCP/IP                                             |
| Description              | Processor with metal housing for simultaneous using of both |
|                          | read/write heads with adapter for connecting 2 external     |
|                          | read/write heads.                                           |
|                          | Connection with Ethernet TCP/IP                             |
| Accessories              | Configuration software included                             |
| Comments                 | with service interface RS232                                |